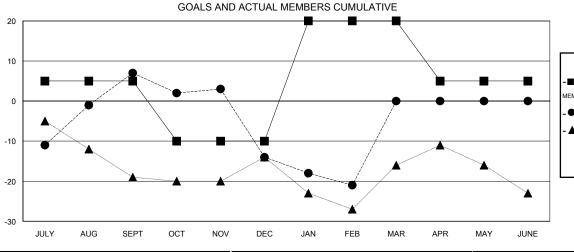

## **LOCATION MICHIGAN**

 $\mathsf{GMT}\;\mathsf{CA}\;1$ 

|                       |                  | Clubs     |                  |                  |                       |                    | Members                             |                    |                  |
|-----------------------|------------------|-----------|------------------|------------------|-----------------------|--------------------|-------------------------------------|--------------------|------------------|
| RESULTS FOR 2015-2016 |                  |           |                  |                  | RESULTS FOR 2015-2016 |                    |                                     |                    |                  |
| QUARTER               | NEW CLUB<br>GOAL | NEW CLUBS | DROPPED<br>CLUBS | NET<br>GAIN/LOSS | QUARTER               | NEW MEMBER<br>GOAL | CHARTER AND<br>NEW MEMBERS<br>ADDED | DROPPED<br>MEMBERS | NET<br>GAIN/LOSS |
| JULY/AUG/SEPT         | 0                | 0         | 0                | 0                | JULY/AUG/SEPT         | 5                  | 35                                  | 28                 | 7                |
| OCT/NOV/DEC           | 0                | 0         | 2                | -2               | OCT/NOV/DEC           | -15                | 37                                  | 58                 | -21              |
| JAN/FEB/MAR           | 1                | 0         | 0                | 0                | JAN/FEB/MAR           | 30                 | 16                                  | 23                 | -7               |
| APR/MAY/JUNE          | 0                | 0         | 0                | 0                | APR/MAY/JUNE          | -15                | 0                                   | 0                  | 0                |

## GOALS AND ACTUAL NEW CLUBS CUMULATIVE

| -■-  | CURRENT YEAR GOALS FOR NEW |
|------|----------------------------|
| мемв | ERS                        |

- CURRENT YEAR ACTUAL MEMBERS

- ▲ - LAST YEAR ACTUAL MEMBERS